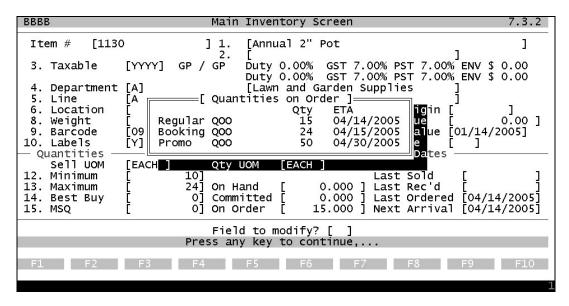

## Controller Series Ver. 7.3 Bulletin 0017 QOO Lookup

A new feature has been added to the SHORT Inventory and Main Inventory data entry screens.

When you input an item number, a new Fkey has been added to allow display of Quantity on Order values. Selecting sF2 will now display all Quantities on order. This includes Regular, Booking and Special/Promo Orders.

The following is a sample of this new display:

ETA is based on the first expected arrival date of the item. This is maintained by the Purchase Order program.

Regular QOO - items purchased that are considered as part of the normal ordering process

Booking QOO - items purchased that will be delivered at a later date

Promo QOO - items purchased that are for an upcoming sale